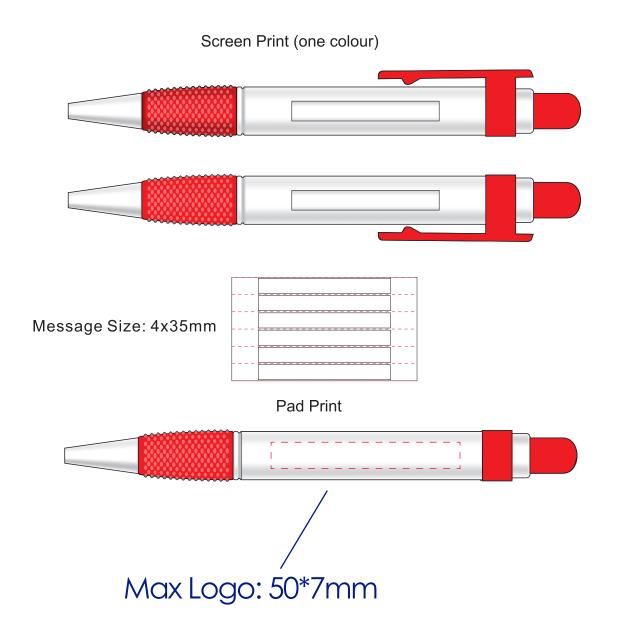

## **Product Colour**

Red

White Barrel

Message Pen 135 mm Branding Method: Pad Print

## Logo Size